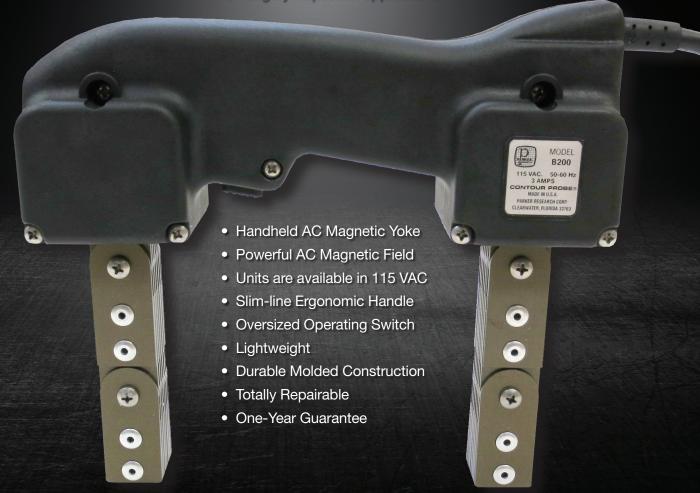

## Magnetic Particle Inspection Instruments

The **B200 Contour Probe** is a rugged, high performance instrument for magnetic particle inspection. This unit includes Parker's original flexible leg design that allows the field to be "focused" at a precise area of inspection. All the power and durability of the original B100, the B200 was designed with operator comfort in mind. Dual coils reduce outward heating and maintain a powerful AC field. A slim-line ergonomic handle and oversized operating switch provides a comfortable grip, and is ideally suited for lengthy inspection applications.